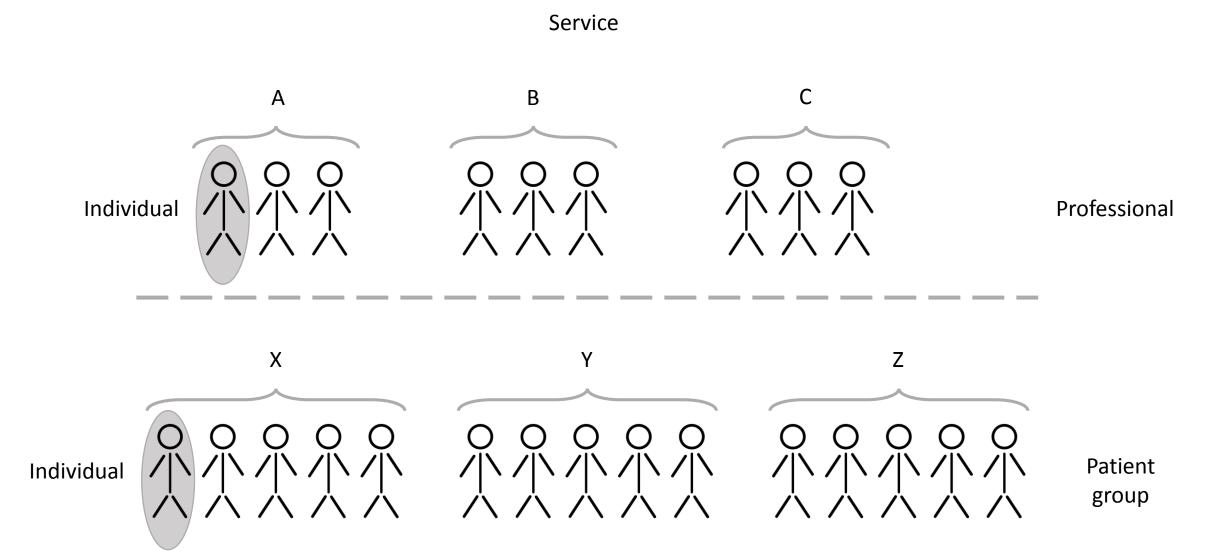

4, 2115, 2116, 2117, 2118, 2119, 2120, 2121, 2122, 2123, 2124, 2125, 2126, 2127, 2128, 2129, 2130, 2131, 2132, 2133, 2134, 2135, 2136, 2137, 2138, 2139, 2140, 2141, 2142, 2143, 2144, 2145, 2146, 2147, 2148, 2149

OK

X



### Experience ≠ Change

#### Experience + Reflection = Change

"Reflection is the process of engaging the self in attentive, critical, exploratory, and iterative interactions with one's thoughts and actions, and their underlying conceptual frame, with a view to changing them and with a view on the change itself." (Nguyen et al, 2014)

"Maybe reflective practices offer us a way of trying to make sense of the uncertainty in our workplaces and the courage to work competently and ethically at the edge of order and chaos..." (Ghaye, 2000)

# Now





# Reflection triggers





Population



# FCP Data ...

# Why?

If you don't count, you don't count!



## What?

Standardised, meaningful data collected once then used many times to provide impactful analysis



# FCP Data ...

## How?

New template and reporting process:  $\checkmark$  duplication  $\checkmark$  clicks  $\uparrow$  automation

## So what?

↑ FCP services ↑ reputation of the profession







| Measures                                 | Cornwall | Devon | Hertfordshire<br>and West<br>Essex | Humber,<br>Coast and<br>Vale | North<br>Central<br>London | South<br>Lincolnshire | / Total<br>Average |
|------------------------------------------|----------|-------|------------------------------------|------------------------------|----------------------------|-----------------------|--------------------