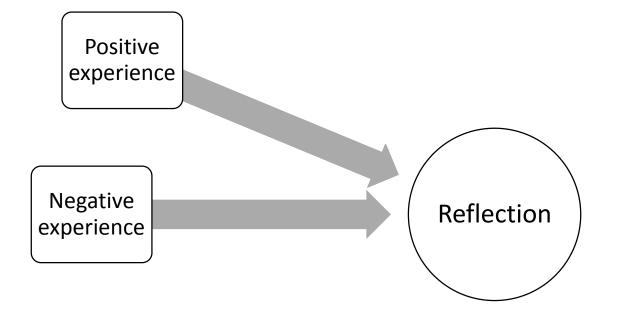

### Experience ≠ Change

#### Experience + Reflection = Change

"Reflection is the process of engaging the self in attentive, critical, exploratory, and iterative interactions with one's thoughts and actions, and their underlying conceptual frame, with a view to changing them and with a view on the change itself." (Nguyen et al, 2014)